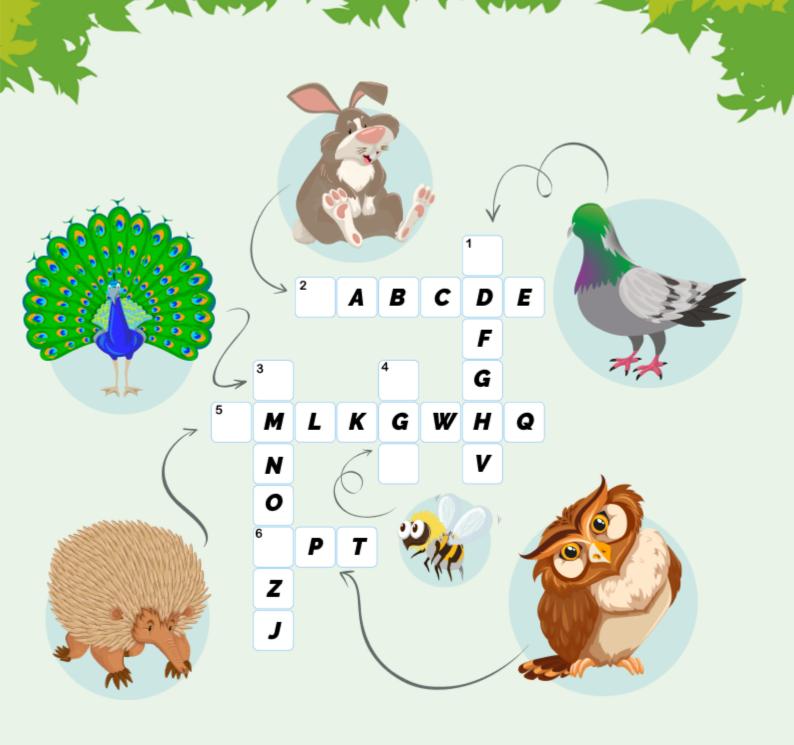

# WORD SEARCH CAMES GAMES



## Table of Contents

- **1** Find The Animals
- **2** Find The Creatures
- The Game Of Z
- 4 Any Direction Allowed
- 5 Finding Food
- 6 Vegetable Search
- **7** Fruit Bonanza
- \_\_\_\_\_\_ Seek and Find

#### Find The Animals





### Find The Creatures



| R | A | C | C | 0 | 0 | N | G | F | Н |
|---|---|---|---|---|---|---|---|---|---|
| F | D | X | 0 | W | Ε | K | I | M | Е |
| D | R | M | K | Α | 0 | P | R | V | N |
| L | A | 0 | J | Α | G | U | Α | R | Α |
|   | G | N | 0 | Н | Т | R | F | Ε | R |
| P | 0 | N | Y | Α | U | R | F | N | W |
| Α | N | Е | Α | R | R | 0 | Е | L | Н |
| K | O | F | Q | Z | K | Т | P | J | Α |
| Т | U | R | T | L | Е | C | S | P | L |
| V | J | В | 0 | I | Y | M | W | C | U |



## The Game Of Z

|                |