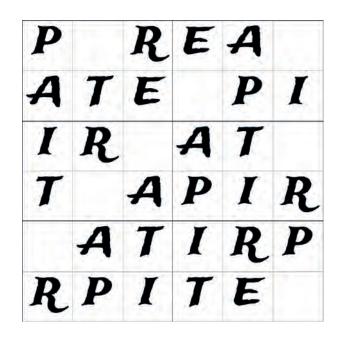

Puzzle 2 6x6 Very Easy

Puzzle 3 6x6 Very Easy

| I | P | R | E |   | T |
|---|---|---|---|---|---|
| T | A |   | R | P | I |
| A |   | T | I | R | P |
|   | R | I | T |   | A |
| R |   | P | A |   | E |
| E | T | A | P | I | - |