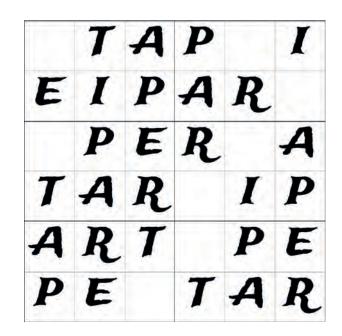

## Pirate Words

Each box of 6 needs to spell the word "PIRATE"

6x6 Wordoku:

The smaller wordoku puzzle grid consists of 6 rows, 6 columns, and 6 inner boxes.

A completed puzzle has the PIRATE letters in each row, in each column and in each inner box.

100 Hard 6x6 Wordoku Puzzles

Complete with answers

Each box of 6 needs to spell the word "PIRATE".

Copyright digitalpuzzles www.digitalpuzzles.co.uk