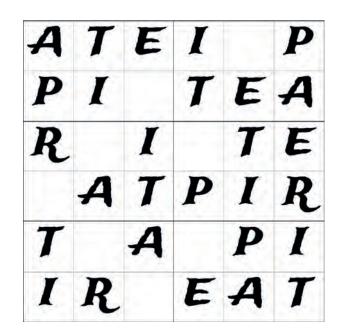

## Pirate Words

Each box of 6 needs to spell the word "PIRATE"

6x6 Wordoku:

The smaller wordoku puzzle grid consists of 6 rows, 6 columns, and 6 inner boxes.

A completed puzzle has the PIRATE letters in each row, in each column and in each inner box.

100 Hard 6x6 Wordoku Puzzles

Complete with answers

Each box of 6 needs to spell the word "PIRATE".

Copyright digitalpuzzles www.digitalpuzzles.co.uk