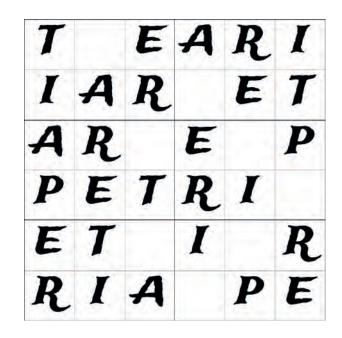

## Pirate Words

Each box of 6 needs to spell the word "PIRATE"

6x6 Wordoku:

The smaller wordoku puzzle grid consists of 6 rows, 6 columns, and 6 inner boxes.

A completed puzzle has the PIRATE letters in each row, in each column and in each inner box.

100 Hard 6x6 Wordoku Puzzles

Complete with answers

Each box of 6 needs to spell the word "PIRATE".

Copyright digitalpuzzles www.digitalpuzzles.co.uk