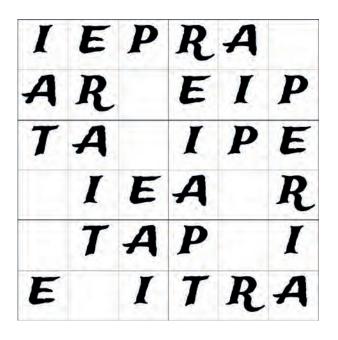

Puzzle 8 6x6 Very Easy

Puzzle 9 6x6 Very Easy

Puzzle 10 6x6 Very Easy

AT E P I RP A TE RPEA E T RP PIRT A EA I

Puzzle 11 6x6 Very Easy

| A |   | T | I | R | P |
|---|---|---|---|---|---|
|   | R | I | T |   | A |
| I | P | R | E |   | T |
| T | A |   | R | P | I |
| E | T | A | P | I |   |
| R |   | P | A |   | E |