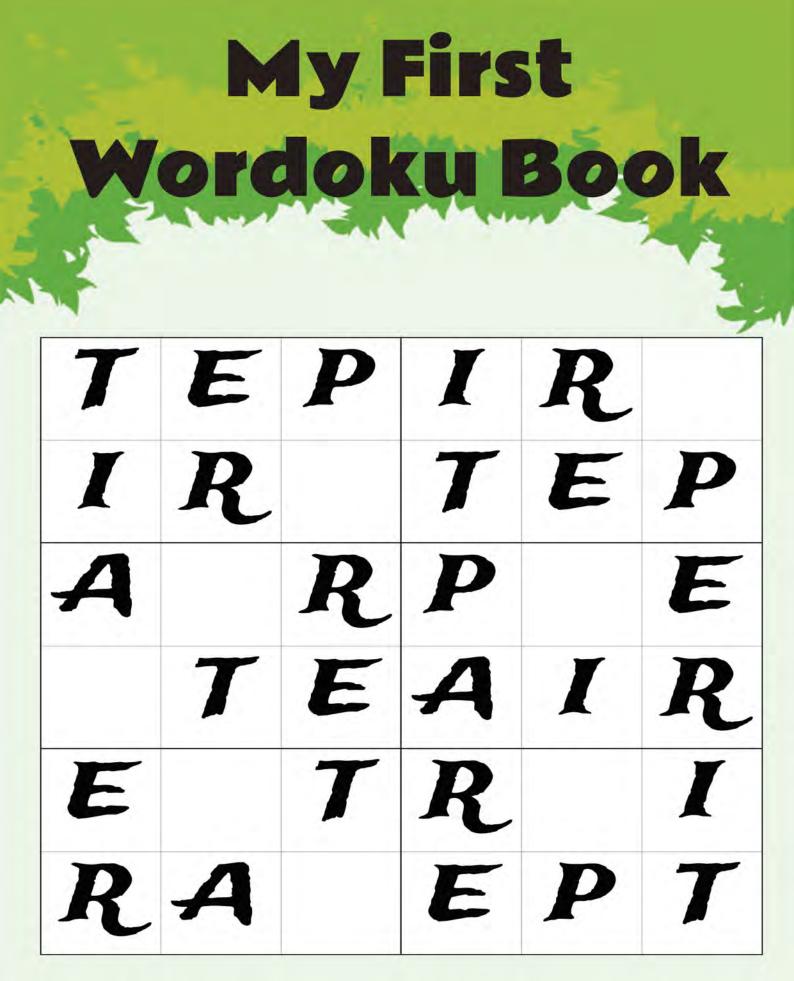

https://xlinks.to/puzzles

Puzzle 1 6x6 Very Easy

| T | E | P | I | R |   |
|---|---|---|---|---|---|
| I | R |   | T | E | P |
| A |   | R | P |   | E |
|   | T | E | A | I | R |
| E |   | T | R |   | I |
| R | A |   | E | P | T |