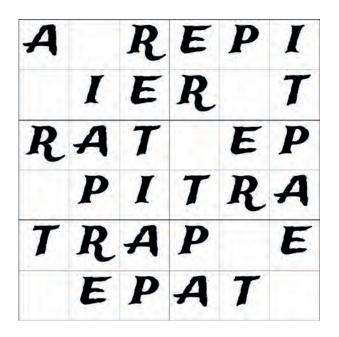

## Pirate Words

Each box of 6 needs to spell the word "PIRATE"

6x6 Wordoku:

The smaller wordoku puzzle grid consists of 6 rows, 6 columns, and 6 inner boxes.

A completed puzzle has the PIRATE letters in each row, in each column and in each inner box.

100 Hard 6x6 Wordoku Puzzles

Complete with answers

Each box of 6 needs to spell the word "PIRATE".

Copyright digitalpuzzles www.digitalpuzzles.co.uk