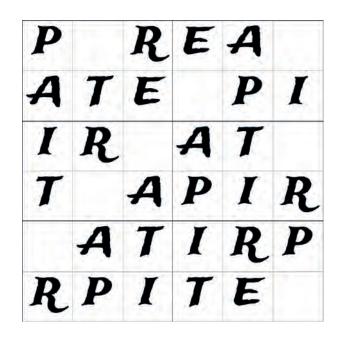

Puzzle 8 6x6 Very Easy

Puzzle 9 6x6 Very Easy

Puzzle 10 6x6 Very Easy

AT E P I RP A TE RPEA E T RP PIRT A EA I

Puzzle 11 6x6 Very Easy

| A |   | T | I | R | P |
|---|---|---|---|---|---|
|   | R | I | T |   | A |
| I | P | R | E |   | T |
| T | A |   | R | P | I |
| E | T | A | P | I |   |
| R |   | P | A |   | E |