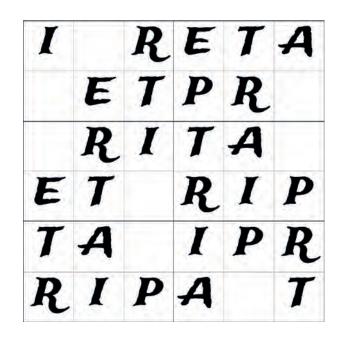

Puzzle 8 6x6 Very Easy

Puzzle 9 6x6 Very Easy

Puzzle 10 6x6 Very Easy

AT E P I RP A TE RPEA E T RP PIRT A EA I

Puzzle 11 6x6 Very Easy

| A |   | T | I | R | P |
|---|---|---|---|---|---|
|   | R | I | T |   | A |
| I | P | R | E |   | T |
| T | A |   | R | P | I |
| E | T | A | P | I |   |
| R |   | P | A |   | E |