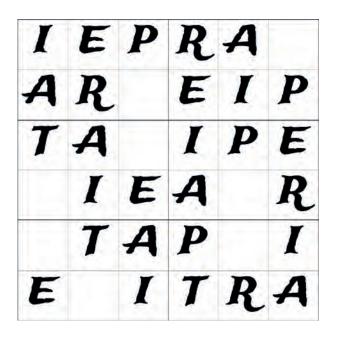

Puzzle 2 6x6 Very Easy

Puzzle 3 6x6 Very Easy

| I | P | R | E |   | T |
|---|---|---|---|---|---|
| T | A |   | R | P | I |
| A |   | T | I | R | P |
|   | R | I | T |   | A |
| R |   | P | A |   | E |
| E | T | A | P | I | - |