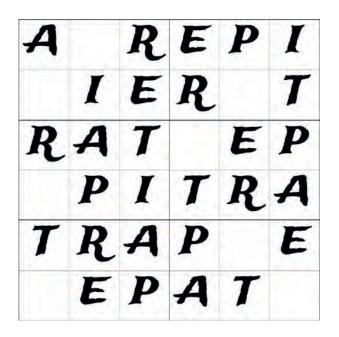

Puzzle 12 6x6 Very Easy

Puzzle 13 6x6 Very Easy

| P | R | A |   | T | E |
|---|---|---|---|---|---|
| I | T |   | P | R |   |
|   | E | I | R | A | 1 |
| R | A |   | T | E | I |
| E | I | T | A | P |   |
| A |   | R | E | I | T |