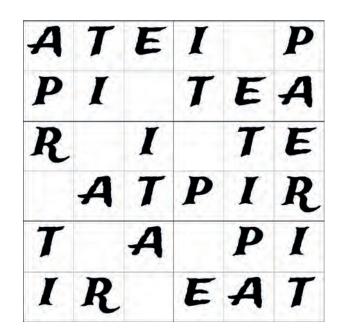

Puzzle 8 6x6 Very Easy

Puzzle 9 6x6 Very Easy

Puzzle 10 6x6 Very Easy

AT E P I RP A TE RPEA E T RP PIRT A EA I

Puzzle 11 6x6 Very Easy

| A |   | T | I | R | P |
|---|---|---|---|---|---|
|   | R | I | T |   | A |
| I | P | R | E |   | T |
| T | A |   | R | P | I |
| E | T | A | P | I |   |
| R |   | P | A |   | E |