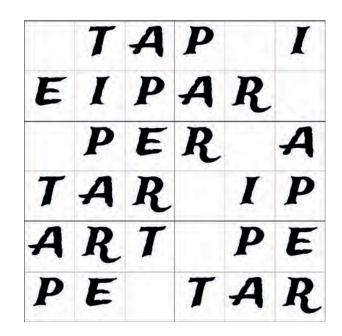

Puzzle 2 6x6 Very Easy

Puzzle 3 6x6 Very Easy

| I | P | R | E |   | T |
|---|---|---|---|---|---|
| T | A |   | R | P | I |
| A |   | T | I | R | P |
|   | R | I | T |   | A |
| R |   | P | A |   | E |
| E | T | A | P | I | - |