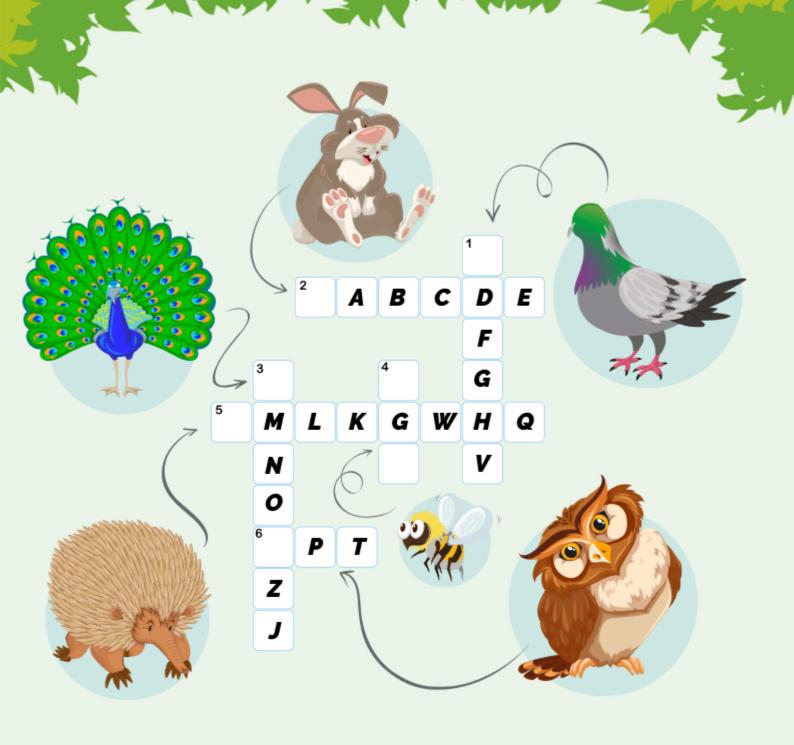

# WORD SEARCH CAMES GAMES



## Table of Contents

- **1** Find The Animals
- **2** Find The Creatures
- The Game Of Z
- 4 Any Direction Allowed
- 5 Finding Food
- 6 Vegetable Search
- **7** Fruit Bonanza
- \_\_\_\_\_\_ Seek and Find

#### Find The Animals





### Find The Creatures



| R | A | C | C | 0 | 0 | N | G | F | Н |
|---|---|---|---|---|---|---|---|---|---|
| F | D | X | 0 | W | Ε | K | I | M | Ε |
| D | R | M | K | Α | 0 | P | R | V | N |
| L | A | 0 | J | Α | G | U | Α | R | Α |
|   | G | N | 0 | Н | Т | R | F | Ε | R |
| P | 0 | N | Y | Α | U | R | F | N | W |
| Α | N | Е | Α | R | R | 0 | Е | L | Н |
| K | O | F | Q | Z | K | Т | P | J | Α |
| Т | U | R | T | L | Е | C | S | P | L |
| V | J | В | 0 | I | Y | M | W | C | U |



## The Game Of Z

|                |